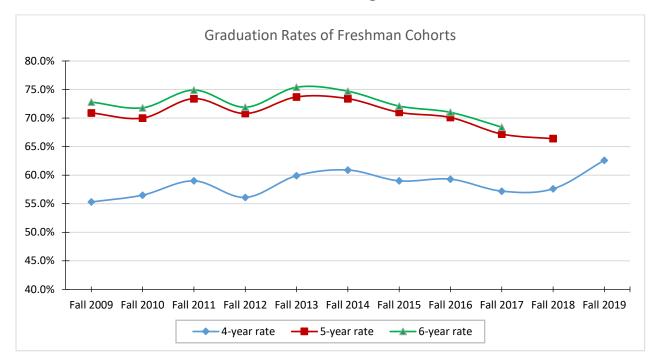

## Graduation Rates for Undergraduate Students

|             | Fall 2009 | Fall 2010 | Fall 2011 | Fall 2012 | Fall 2013 | Fall 2014 | Fall 2015 | Fall 2016 | Fall 2017 | Fall 2018 | Fall 2019 |
|-------------|-----------|-----------|-----------|-----------|-----------|-----------|-----------|-----------|-----------|-----------|-----------|
| 4-year rate | 55.3%     | 56.5%     | 59.0%     | 56.1%     | 59.9%     | 60.9%     | 59.0%     | 59.3%     | 57.2%     | 57.6%     | 62.6%     |
| 5-year rate | 70.9%     | 70.0%     | 73.4%     | 70.8%     | 73.7%     | 73.4%     | 71.0%     | 70.1%     | 67.2%     | 66.4%     |           |
| 6-year rate | 72.8%     | 71.8%     | 74.9%     | 71.9%     | 75.4%     | 74.7%     | 72.1%     | 71.0%     | 68.4%     |           |           |