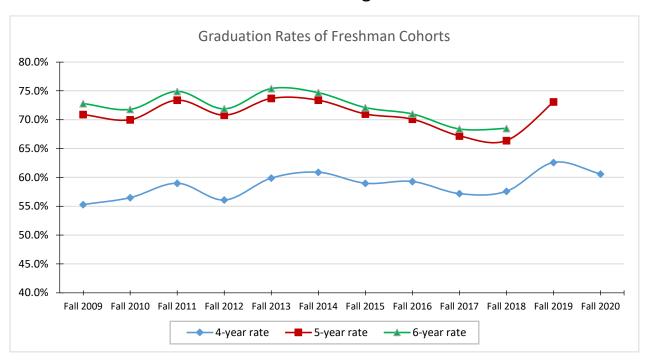

## **Graduation Rates for Undergraduate Students**

|             | Fall 2009 | Fall 2010 | Fall 2011 | Fall 2012 | Fall 2013 | Fall 2014 | Fall 2015 | Fall 2016 | Fall 2017 | Fall 2018 | Fall 2019 | Fall 2020 |
|-------------|-----------|-----------|-----------|-----------|-----------|-----------|-----------|-----------|-----------|-----------|-----------|-----------|
| 4-year rate | 55.3%     | 56.5%     | 59.0%     | 56.1%     | 59.9%     | 60.9%     | 59.0%     | 59.3%     | 57.2%     | 57.6%     | 62.6%     | 60.6%     |
| 5-year rate | 70.9%     | 70.0%     | 73.4%     | 70.8%     | 73.7%     | 73.4%     | 71.0%     | 70.1%     | 67.2%     | 66.4%     | 73.1%     |           |
| 6-year rate | 72.8%     | 71.8%     | 74.9%     | 71.9%     | 75.4%     | 74.7%     | 72.1%     | 71.0%     | 68.4%     | 68.5%     |           |           |